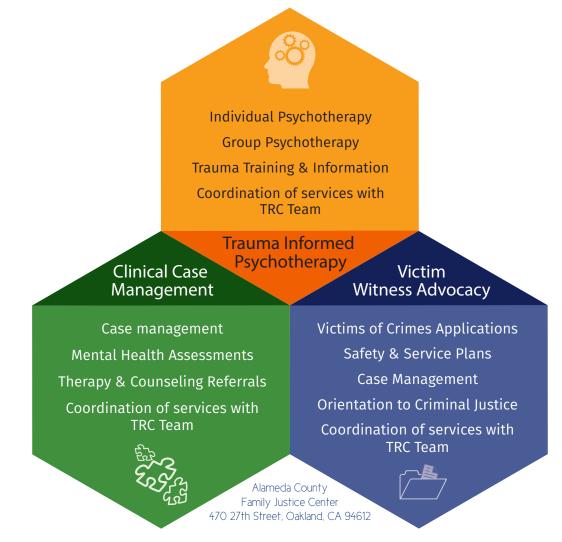

Our Trauma Recovery Center (TRC) at the Alameda County Family Justice Center is designed to provide Mental Health Treatment and Case Management for victims who have experienced trauma as a result of interpersonal violence. The TRC team will collaborate in efforts to provide the following services: